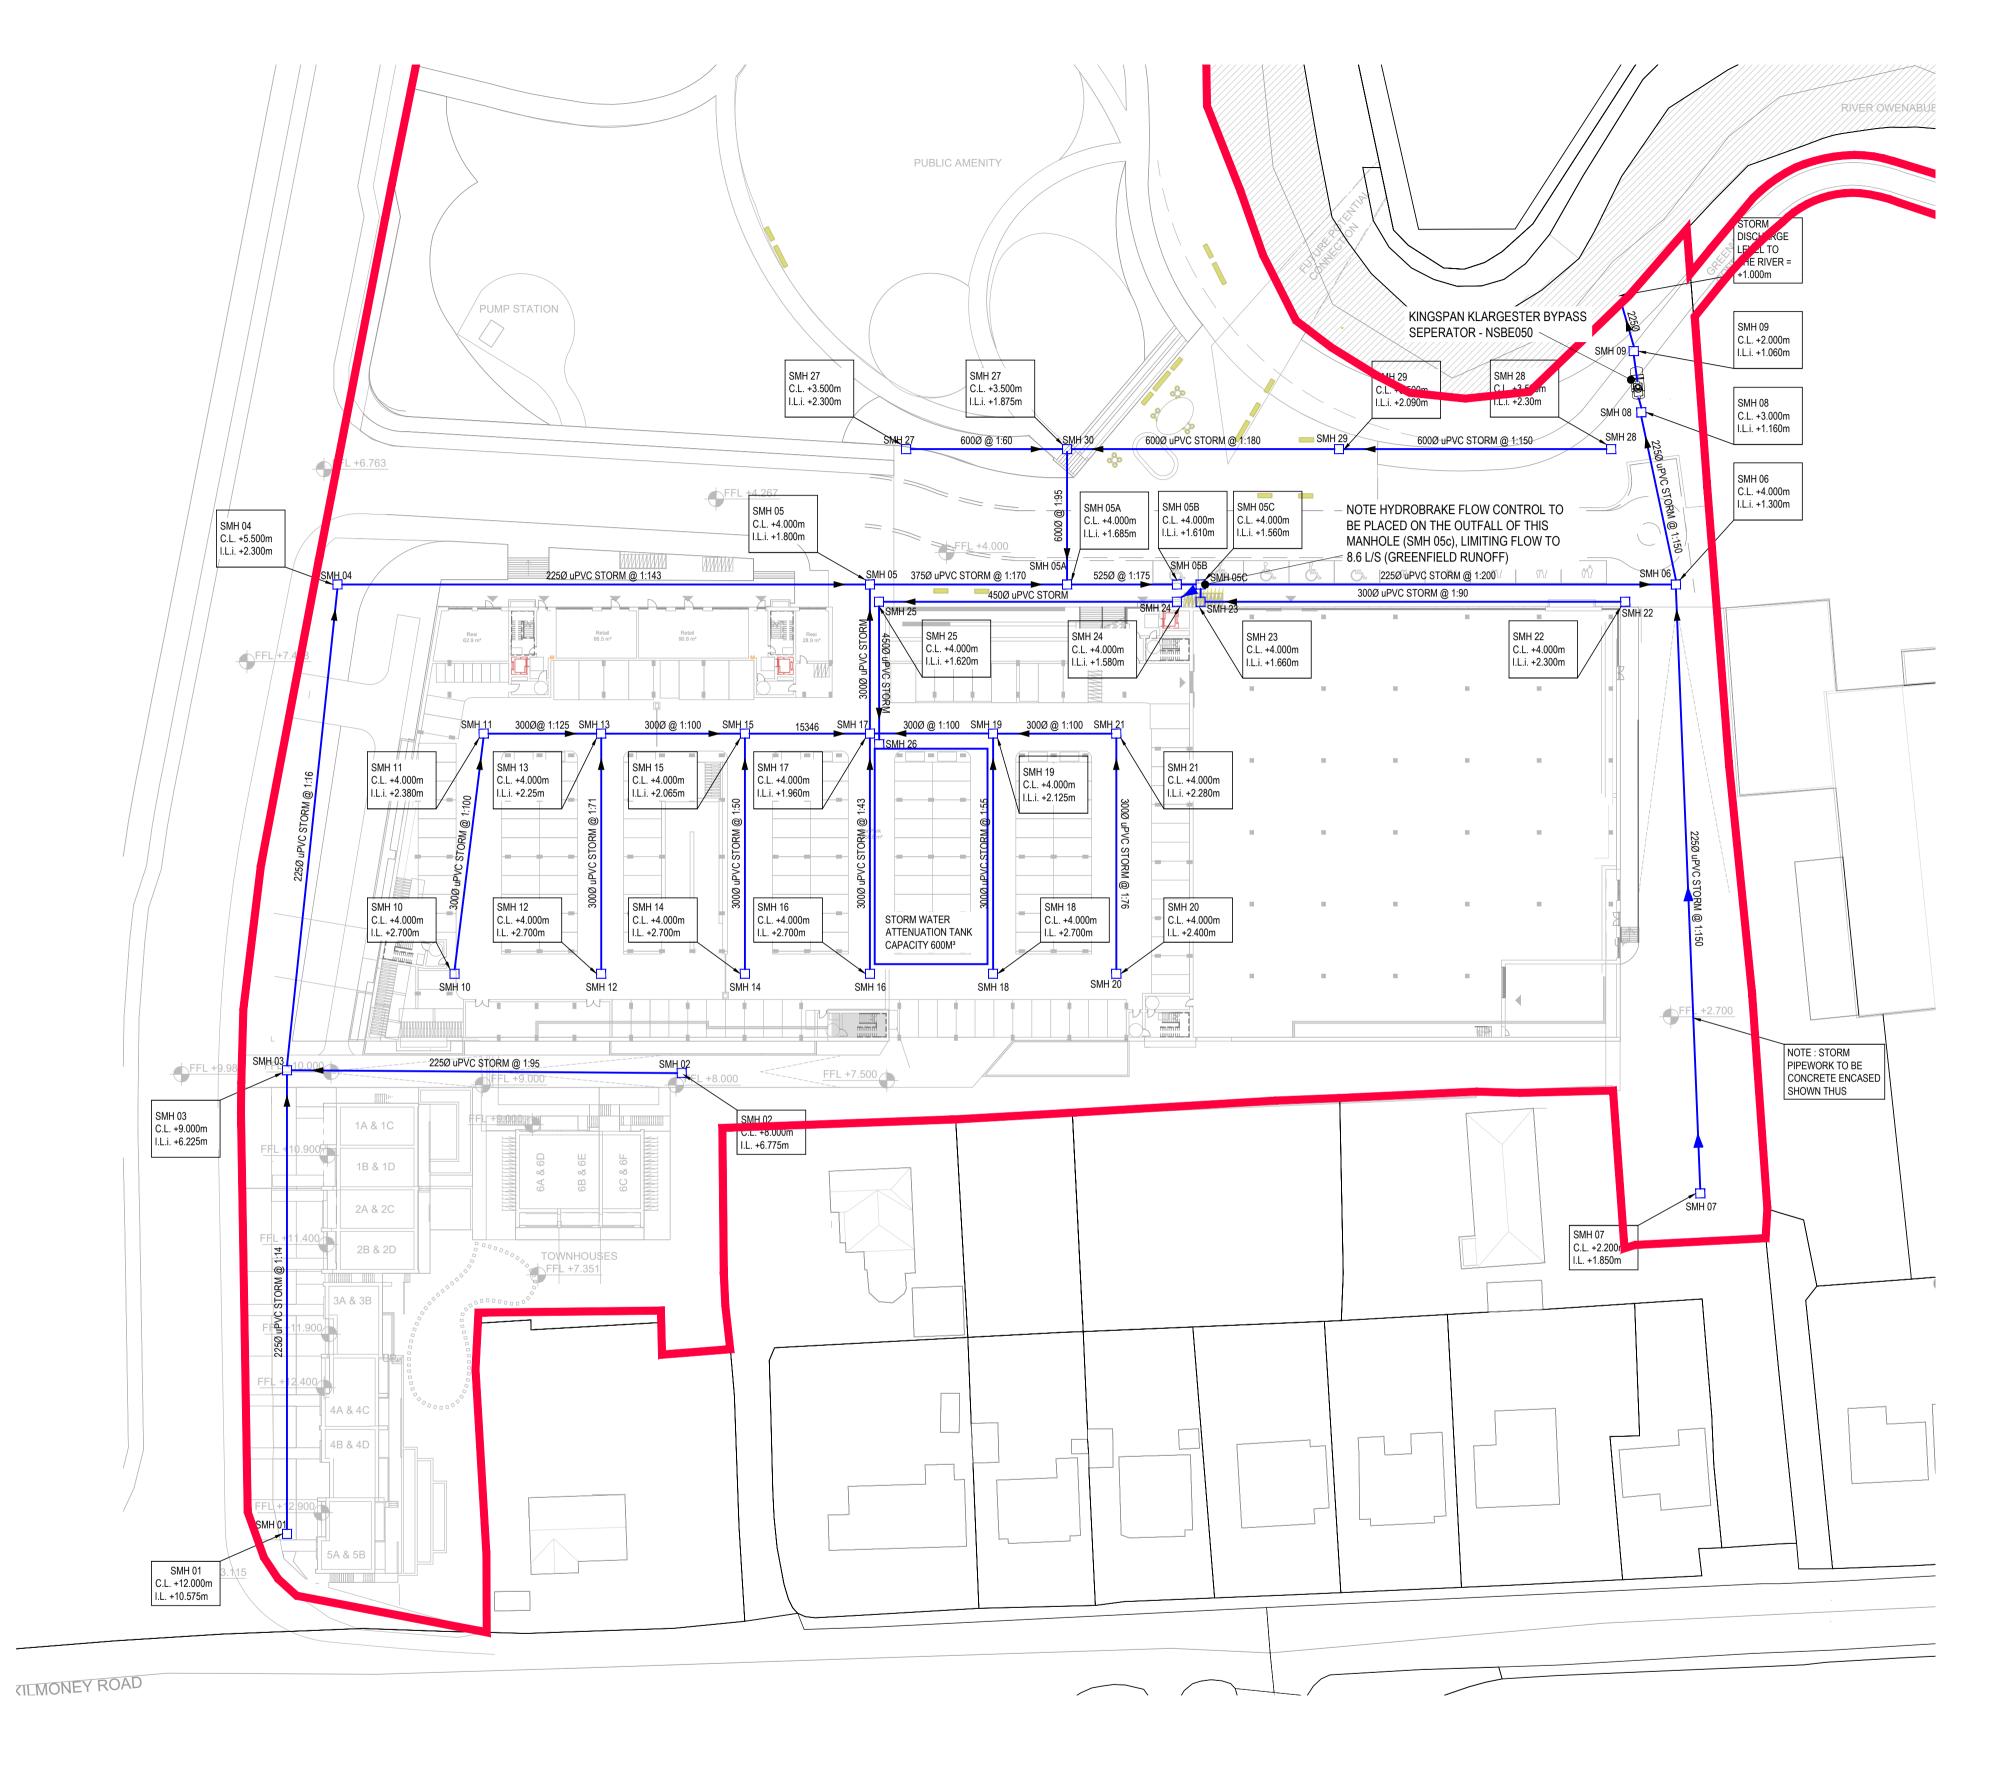

SITE PLAN SCALE 1:500

- COPYRIGHT AND OWNERSHIP OF THIS DRAWING IS VESTED IN HORGANLYNCH, WHOSE PRIOR WRITTEN CONSENT IS REQUIRED FOR ITS USE, REPRODUCTION OR FOR PUBLICATION.
- THIS DRAWING IS TO BE READ IN CONJUNCTION WITH ALL RELEVANT ARCHITECT'S, SERVICES ENGINEER'S AND HORGANLYNCH DRAWINGS, DETAILS AND SPECIFICATIONS.
- ALL DIMENSIONS TO BE CHECKED ON SITE AND ANY DISCREPANCY TO BE REPORTED TO THE ARCHITECT / ENGINEER. FIGURED
- DIMENSIONS ONLY TO BE USED, DRAWINGS NOT TO BE SCALED. ALL LEVELS ARE STRUCTURAL UNLESS OTHERWISE NOTED. THIS DRAWING TO BE READ IN CONJUNCTION WITH ALL HL DRAWINGS AND SPECIFICATIONS